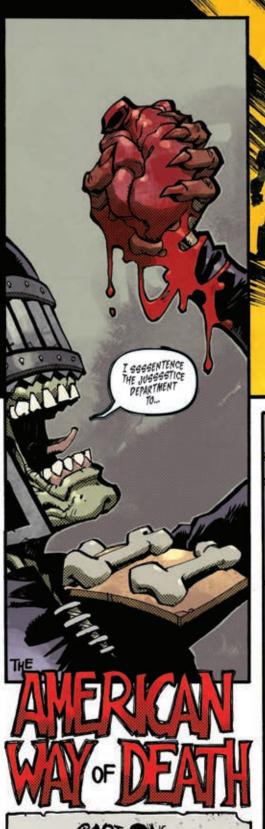

GRAVEDIGGER: DUNNE SWIERCEYNSKI. MORTICIAN: NIELSON DANIEL. PREACHER: CHRIS PYALL. DEAD GUY WALKING PAREFOOT: SIR PAUL MCCARTNEY